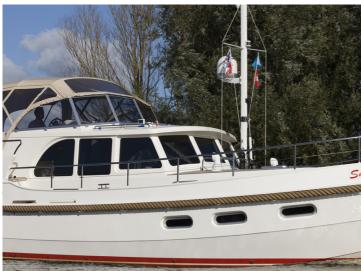

## **Boarncruiser Classic Line**

With its elegant lines and distinguished bow, the Boarncruiser Classic Line, in combination with its luxurious interior, is an impressive and timeless beauty on the water.

The classic line has a clinker-built multi chined hull. The ship can be supplied with an aft cabin or open cabin. Boarncruiser will adapt the Classic Line to your specific requirements. She is truly a comfortable and authentic motoryacht, suitable for long journeys.