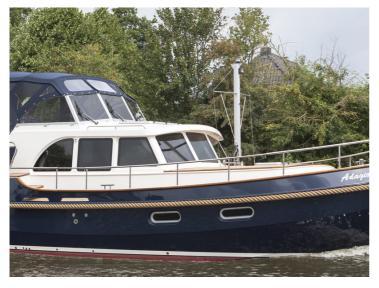

## **Boarncruiser Classic Line**

With its elegant lines and distinguished bow, the Boarncruiser Classic Line, in combination with its luxurious interior, is an impressive and timeless beauty on the water.

The classic line has a clinker-built multi chined hull. The ship can be supplied with an aft cabin or open cabin. Boarncruiser will adapt the Classic Line to your specific requirements. She is truly a comfortable and authentic motoryacht, suitable for long journeys.