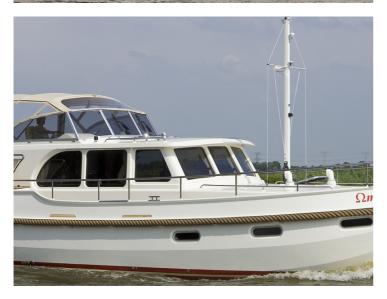

## **Boarncruiser Classic Line**

With its elegant lines and distinguished bow, the Boarncruiser Classic Line, in combination with its luxurious interior, is an impressive and timeless beauty on the water.

The classic line has a clinker-built multi chined hull. The ship can be supplied with an aft cabin or open cabin. Boarncruiser will adapt the Classic Line to your specific requirements. She is truly a comfortable and authentic motoryacht, suitable for long journeys.