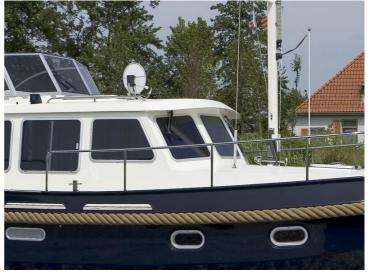

## **Boarncruiser Classic Line**

With its elegant lines and distinguished bow, the Boarncruiser Classic Line, in combination with its luxurious interior, is an impressive and timeless beauty on the water.

The classic line has a clinker-built multi chined hull. The ship can be supplied with an aft cabin or open cabin. Boarncruiser will adapt the Classic Line to your specific requirements. She is truly a comfortable and authentic motoryacht, suitable for long journeys.