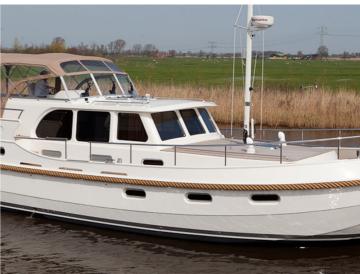

## **Boarncruiser Classic Line**

With its elegant lines and distinguished bow, the Boarncruiser Classic Line, in combination with its luxurious interior, is an impressive and timeless beauty on the water.

The classic line has a clinker-built multi chined hull. The ship can be supplied with an aft cabin or open cabin. Boarncruiser will adapt the Classic Line to your specific requirements. She is truly a comfortable and authentic motoryacht, suitable for long journeys.