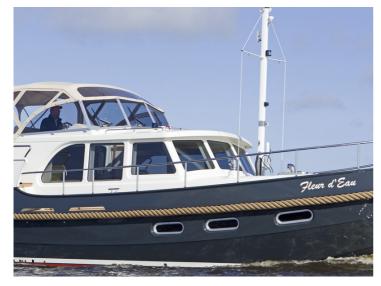

## **Boarncruiser Classic Line**

With its elegant lines and distinguished bow, the Boarncruiser Classic Line, in combination with its luxurious interior, is an impressive and timeless beauty on the water.

The classic line has a clinker-built multi chined hull. The ship can be supplied with an aft cabin or open cabin. Boarncruiser will adapt the Classic Line to your specific requirements. She is truly a comfortable and authentic motoryacht, suitable for long journeys.