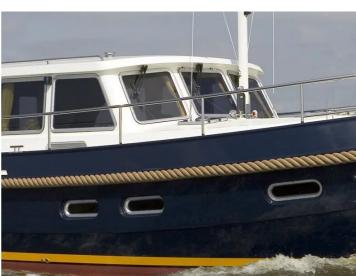

## **Boarncruiser Classic Line**

With its elegant lines and distinguished bow, the Boarncruiser Classic Line, in combination with its luxurious interior, is an impressive and timeless beauty on the water.

The classic line has a clinker-built multi chined hull. The ship can be supplied with an aft cabin or open cabin. Boarncruiser will adapt the Classic Line to your specific requirements. She is truly a comfortable and authentic motoryacht, suitable for long journeys.