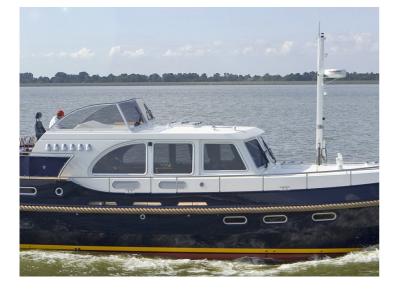

## **Boarncruiser Classic Line**

With its elegant lines and distinguished bow, the Boarncruiser Classic Line, in combination with its luxurious interior, is an impressive and timeless beauty on the water.

The classic line has a clinker-built multi chined hull. The ship can be supplied with an aft cabin or open cabin. Boarncruiser will adapt the Classic Line to your specific requirements. She is truly a comfortable and authentic motoryacht, suitable for long journeys.