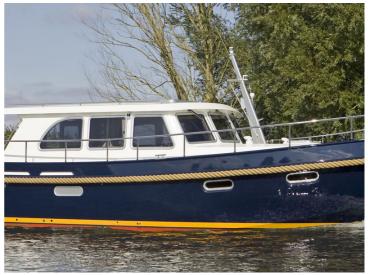

## **Boarncruiser Classic Line**

With its elegant lines and distinguished bow, the Boarncruiser Classic Line, in combination with its luxurious interior, is an impressive and timeless beauty on the water.

The classic line has a clinker-built multi chined hull. The ship can be supplied with an aft cabin or open cabin. Boarncruiser will adapt the Classic Line to your specific requirements. She is truly a comfortable and authentic motoryacht, suitable for long journeys.