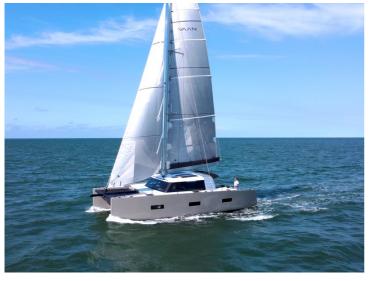

## **MADE FOR SAILORS**

A Vaan is made for sailors. For the sensation of the water and the wind. It's meant to excite and explore. With twin aft helm stations, good upwind performance, a lower boom; this cat is made for sailors.

## THE ULTIMATE DECK SALOON

The R4 is designed for sailors who are looking for more space than a monohull offers. The cockpit and saloon are at the same level, and there is very little heeling. Your friends and family can enjoy all the comfort and luxury, while you are at the helm enjoying their company.