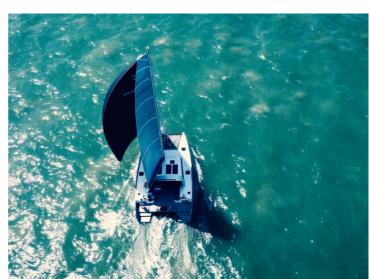

## **MADE FOR SAILORS**

A Vaan is made for sailors. For the sensation of the water and the wind. It's meant to excite and explore. With twin aft helm stations, good upwind performance, a lower boom; this cat is made for sailors.

## THE ULTIMATE DECK SALOON

The R4 is designed for sailors who are looking for more space than a monohull offers. The cockpit and saloon are at the same level, and there is very little heeling. Your friends and family can enjoy all the comfort and luxury, while you are at the helm enjoying their company.