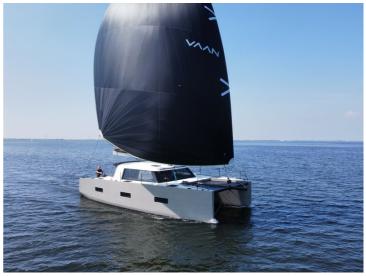

## **MADE FOR SAILORS**

A Vaan is made for sailors. For the sensation of the water and the wind. It's meant to excite and explore. With twin aft helm stations, good upwind performance, a lower boom; this cat is made for sailors.

## THE ULTIMATE DECK SALOON

The R4 is designed for sailors who are looking for more space than a monohull offers. The cockpit and saloon are at the same level, and there is very little heeling. Your friends and family can enjoy all the comfort and luxury, while you are at the helm enjoying their company.