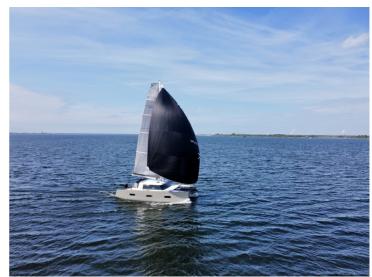

## **MADE FOR SAILORS**

A Vaan is made for sailors. For the sensation of the water and the wind. It's meant to excite and explore. With twin aft helm stations, good upwind performance, a lower boom; this cat is made for sailors.

## THE ULTIMATE DECK SALOON

The R4 is designed for sailors who are looking for more space than a monohull offers. The cockpit and saloon are at the same level, and there is very little heeling. Your friends and family can enjoy all the comfort and luxury, while you are at the helm enjoying their company.