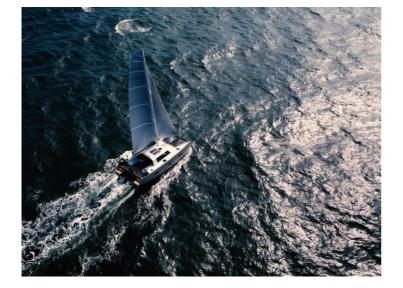

## **MADE FOR SAILORS**

A Vaan is made for sailors. For the sensation of the water and the wind. It's meant to excite and explore. With twin aft helm stations, good upwind performance, a lower boom; this cat is made for sailors.