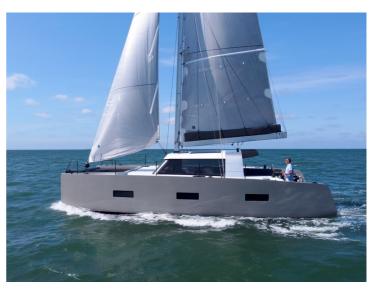

## **MADE FOR SAILORS**

A Vaan is made for sailors. For the sensation of the water and the wind. It's meant to excite and explore. With twin aft helm stations, good upwind performance, a lower boom; this cat is made for sailors.

## THE ULTIMATE DECK SALOON

The R4 is designed for sailors who are looking for more space than a monohull offers. The cockpit and saloon are at the same level, and there is very little heeling. Your friends and family can enjoy all the comfort and luxury, while you are at the helm enjoying their company.