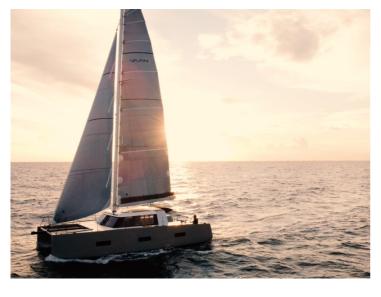

## **MADE FOR SAILORS**

A Vaan is made for sailors. For the sensation of the water and the wind. It's meant to excite and explore. With twin aft helm stations, good upwind performance, a lower boom; this cat is made for sailors.

## THE ULTIMATE DECK SALOON

The R4 is designed for sailors who are looking for more space than a monohull offers. The cockpit and saloon are at the same level, and there is very little heeling. Your friends and family can enjoy all the comfort and luxury, while you are at the helm enjoying their company.