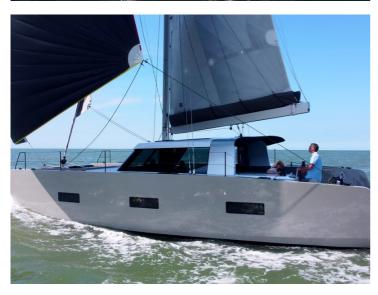

## **MADE FOR SAILORS**

A Vaan is made for sailors. For the sensation of the water and the wind. It's meant to excite and explore. With twin aft helm stations, good upwind performance, a lower boom; this cat is made for sailors.

## THE ULTIMATE DECK SALOON

The R4 is designed for sailors who are looking for more space than a monohull offers. The cockpit and saloon are at the same level, and there is very little heeling. Your friends and family can enjoy all the comfort and luxury, while you are at the helm enjoying their company.