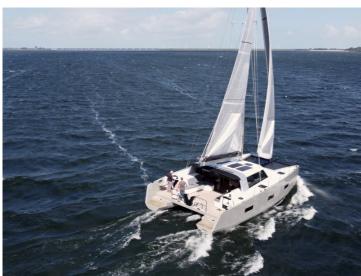

## **MADE FOR SAILORS**

A Vaan is made for sailors. For the sensation of the water and the wind. It's meant to excite and explore. With twin aft helm stations, good upwind performance, a lower boom; this cat is made for sailors.

## THE ULTIMATE DECK SALOON

The R4 is designed for sailors who are looking for more space than a monohull offers. The cockpit and saloon are at the same level, and there is very little heeling. Your friends and family can enjoy all the comfort and luxury, while you are at the helm enjoying their company.