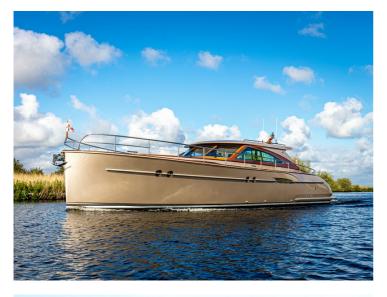

## **Favorite 1500**

The renewed Mulder Favorite was developed to celebrate the 70th anniversary of Mulder Shipyard and as a tribute to the many Favorite cruisers built by Dirk Mulder Sr. since 1955. The Favorite 1500 was designed and built for private use of the Mulder family.

The aim was to create a beautiful yacht with recognizable lines that the whole family could enjoy. The virtually straight bow and sloping transom stern are the epitome of a 'modern classic' look. Spacious cabins, a luxurious open cockpit, lots of outdoor feeling and a large storage for a tender make for a genuine all-rounder.