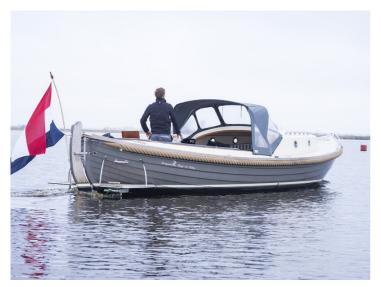

## Langweerder Sloep 8.50

The Langweerder Sloep was originally a lifeboat, designed for the Baltic Sea. Due to this history, the Langweerder Sloep represents reliability and stability. Moreover, the sloop is easy to handle and very comfortable.

The Langweerder Sloep 8.50 Classic is the big brother of the other Langweerder Sloepen. Because of its large spacious layout, this sloop offers seating for 12 people and beds for 4 persons. In addition, a lovely sun deck can be made in the front of the sloop. The basic equipment includes: a spray hood with raised rear tent (which can easily be folded down), a 28 hp 3 cylinder Volvo Penta engine, a swimming platform with swimming ladder, a built-in 2-burner stove, sink and water tank.