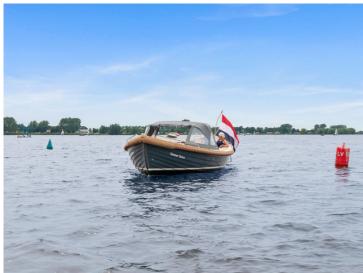

## Langweerder Sloep 8.50

The Langweerder Sloep was originally a lifeboat, designed for the Baltic Sea. Due to this history, the Langweerder Sloep represents reliability and stability. Moreover, the sloop is easy to handle and very comfortable.

The Langweerder Sloep 8.50 Classic is the big brother of the other Langweerder Sloepen. Because of its large spacious layout, this sloop offers seating for 12 people and beds for 4 persons. In addition, a lovely sun deck can be made in the front of the sloop. The basic equipment includes: a spray hood with raised rear tent (which can easily be folded down), a 28 hp 3 cylinder Volvo Penta engine, a swimming platform with swimming ladder, a built-in 2-burner stove, sink and water tank.