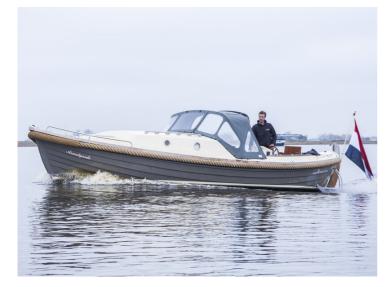

## Langweerder Sloep 8.50

The Langweerder Sloep was originally a lifeboat, designed for the Baltic Sea. Due to this history, the Langweerder Sloep represents reliability and stability. Moreover, the sloop is easy to handle and very comfortable.

The Langweerder Sloep 8.50 Classic is the big brother of the other Langweerder Sloepen. Because of its large spacious layout, this sloop offers seating for 12 people and beds for 4 persons. In addition, a lovely sun deck can be made in the front of the sloop. The basic equipment includes: a spray hood with raised rear tent (which can easily be folded down), a 28 hp 3 cylinder Volvo Penta engine, a swimming platform with swimming ladder, a built-in 2-burner stove, sink and water tank.