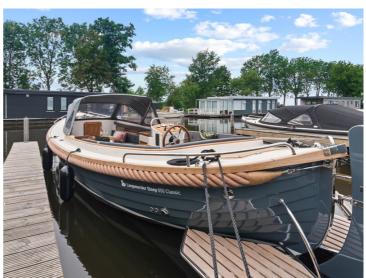

## Langweerder Sloep 8.50

The Langweerder Sloep was originally a lifeboat, designed for the Baltic Sea. Due to this history, the Langweerder Sloep represents reliability and stability. Moreover, the sloop is easy to handle and very comfortable.

The Langweerder Sloep 8.50 Classic is the big brother of the other Langweerder Sloepen. Because of its large spacious layout, this sloop offers seating for 12 people and beds for 4 persons. In addition, a lovely sun deck can be made in the front of the sloop. The basic equipment includes: a spray hood with raised rear tent (which can easily be folded down), a 28 hp 3 cylinder Volvo Penta engine, a swimming platform with swimming ladder, a built-in 2-burner stove, sink and water tank.