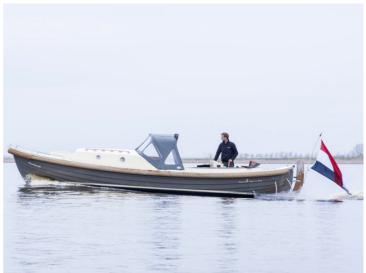

## Langweerder Sloep 8.50

The Langweerder Sloep was originally a lifeboat, designed for the Baltic Sea. Due to this history, the Langweerder Sloep represents reliability and stability. Moreover, the sloop is easy to handle and very comfortable.

The Langweerder Sloep 8.50 Classic is the big brother of the other Langweerder Sloepen. Because of its large spacious layout, this sloop offers seating for 12 people and beds for 4 persons. In addition, a lovely sun deck can be made in the front of the sloop. The basic equipment includes: a spray hood with raised rear tent (which can easily be folded down), a 28 hp 3 cylinder Volvo Penta engine, a swimming platform with swimming ladder, a built-in 2-burner stove, sink and water tank.