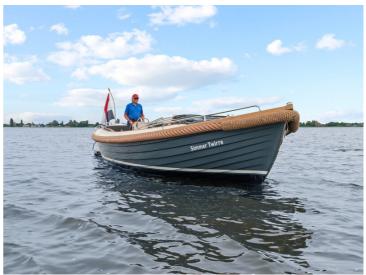

## Langweerder Sloep 8.50

The Langweerder Sloep was originally a lifeboat, designed for the Baltic Sea. Due to this history, the Langweerder Sloep represents reliability and stability. Moreover, the sloop is easy to handle and very comfortable.

The Langweerder Sloep 8.50 Classic is the big brother of the other Langweerder Sloepen. Because of its large spacious layout, this sloop offers seating for 12 people and beds for 4 persons. In addition, a lovely sun deck can be made in the front of the sloop. The basic equipment includes: a spray hood with raised rear tent (which can easily be folded down), a 28 hp 3 cylinder Volvo Penta engine, a swimming platform with swimming ladder, a built-in 2-burner stove, sink and water tank.