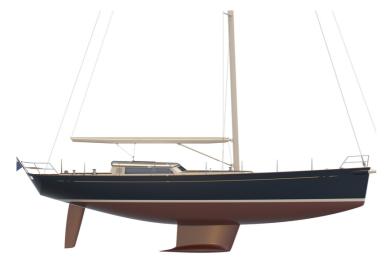

#### **EXTERIOR**

The characteristics of the ever-popular Hutting yachts, combined with the famous elegance of Hoek Design architects. The new ideal cruiser, created with eye for aesthetics.

Sailing under heel, the extended waterline length will give extra performance. In light winds the yacht will benefit from a small wetted surface and the retractable bowsprit to carry an optional Code 0 or Gennaker. A high aspect jib combined with a large mainsail with an easy reef system to reduce sail area, makes the Hutting 52 an ideal shorthanded sailing yacht.

Due to the aft overhang, a spacious and safe cockpit could be designed, a detail not often seen on yachts this size. To offer maximum comfort we created an aerodynamic pilothouse that nicely blends into the deck. Every element is designed with great care to obtain our goal: create a timeless, unique and characteristic sailing yacht.