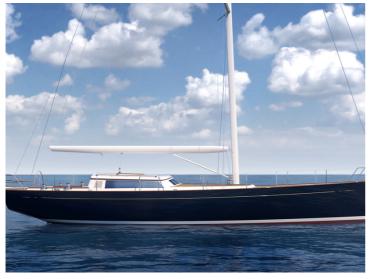

#### **EXTERIOR**

The characteristics of the ever-popular Hutting yachts, combined with the famous elegance of Hoek Design architects. The new ideal cruiser, created with eye for aesthetics.

Sailing under heel, the extended waterline length will give extra performance. In light winds the yacht will benefit from a small wetted surface and the retractable bowsprit to carry an optional Code 0 or Gennaker. A high aspect jib combined with a large mainsail with an easy reef system to reduce sail area, makes the Hutting 52 an ideal shorthanded sailing yacht.

Due to the aft overhang, a spacious and safe cockpit could be designed, a detail not often seen on yachts this size. To offer maximum comfort we created an aerodynamic pilothouse that nicely blends into the deck. Every element is designed with great care to obtain our goal: create a timeless, unique and characteristic sailing yacht.