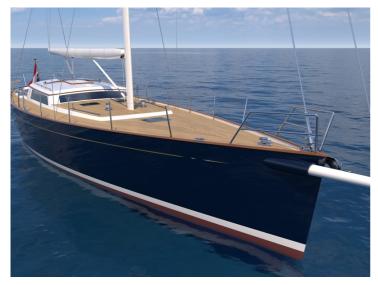

#### **EXTERIOR**

The characteristics of the ever-popular Hutting yachts, combined with the famous elegance of Hoek Design architects. The new ideal cruiser, created with eye for aesthetics.

Sailing under heel, the extended waterline length will give extra performance. In light winds the yacht will benefit from a small wetted surface and the retractable bowsprit to carry an optional Code 0 or Gennaker. A high aspect jib combined with a large mainsail with an easy reef system to reduce sail area, makes the Hutting 52 an ideal shorthanded sailing yacht.

Due to the aft overhang, a spacious and safe cockpit could be designed, a detail not often seen on yachts this size. To offer maximum comfort we created an aerodynamic pilothouse that nicely blends into the deck. Every element is designed with great care to obtain our goal: create a timeless, unique and characteristic sailing yacht.