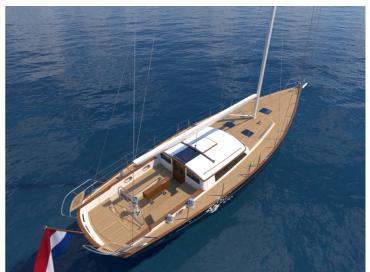

#### **EXTERIOR**

The characteristics of the ever-popular Hutting yachts, combined with the famous elegance of Hoek Design architects. The new ideal cruiser, created with eye for aesthetics.

Sailing under heel, the extended waterline length will give extra performance. In light winds the yacht will benefit from a small wetted surface and the retractable bowsprit to carry an optional Code 0 or Gennaker. A high aspect jib combined with a large mainsail with an easy reef system to reduce sail area, makes the Hutting 52 an ideal shorthanded sailing yacht.

Due to the aft overhang, a spacious and safe cockpit could be designed, a detail not often seen on yachts this size. To offer maximum comfort we created an aerodynamic pilothouse that nicely blends into the deck. Every element is designed with great care to obtain our goal: create a timeless, unique and characteristic sailing yacht.