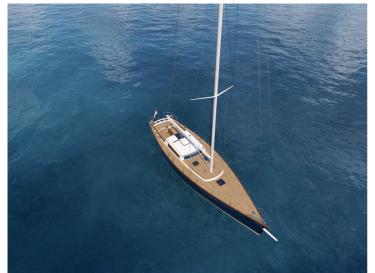

#### **EXTERIOR**

The characteristics of the ever-popular Hutting yachts, combined with the famous elegance of Hoek Design architects. The new ideal cruiser, created with eye for aesthetics.

Sailing under heel, the extended waterline length will give extra performance. In light winds the yacht will benefit from a small wetted surface and the retractable bowsprit to carry an optional Code 0 or Gennaker. A high aspect jib combined with a large mainsail with an easy reef system to reduce sail area, makes the Hutting 52 an ideal shorthanded sailing yacht.

Due to the aft overhang, a spacious and safe cockpit could be designed, a detail not often seen on yachts this size. To offer maximum comfort we created an aerodynamic pilothouse that nicely blends into the deck. Every element is designed with great care to obtain our goal: create a timeless, unique and characteristic sailing yacht.