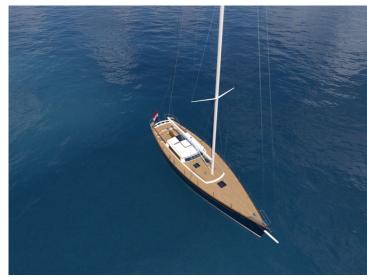

#### **EXTERIOR**

The characteristics of the ever-popular Hutting yachts, combined with the famous elegance of Hoek Design architects. The new ideal cruiser, created with eye for aesthetics.

Sailing under heel, the extended waterline length will give extra performance. In light winds the yacht will benefit from a small wetted surface and the retractable bowsprit to carry an optional Code 0 or Gennaker. A high aspect jib combined with a large mainsail with an easy reef system to reduce sail area, makes the Hutting 52 an ideal shorthanded sailing yacht.

Due to the aft overhang, a spacious and safe cockpit could be designed, a detail not often seen on yachts this size. To offer maximum comfort we created an aerodynamic pilothouse that nicely blends into the deck. Every element is designed with great care to obtain our goal: create a timeless, unique and characteristic sailing yacht.