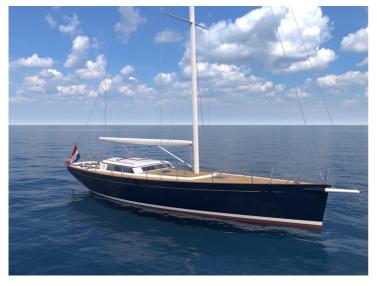

# Hutting 52 - Hoek Design

The characteristics and quality of the classic Hutting yachts, combined with a modern touch and the famous elegance of the award winning Hoek Design Naval Architects. A well thought-out design with a high standard in every aspect: safety, comfort, performance, aesthetics and sustainability.

#### **EXTERIOR**

The characteristics of the ever-popular Hutting yachts, combined with the famous elegance of Hoek Design architects. The new ideal cruiser, created with eye for aesthetics.

Sailing under heel, the extended waterline length will give extra performance. In light winds the yacht will benefit from a small wetted surface and the retractable bowsprit to carry an optional Code 0 or Gennaker. A high aspect jib combined with a large mainsail with an easy reef system to reduce sail area, makes the Hutting 52 an ideal shorthanded sailing yacht.