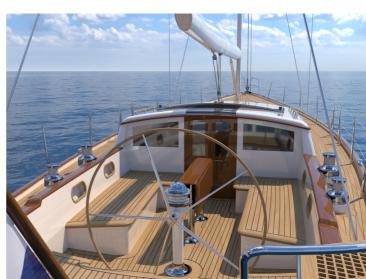

Due to the aft overhang, a spacious and safe cockpit could be designed, a detail not often seen on yachts this size. To offer maximum comfort we created an aerodynamic pilothouse that nicely blends into the deck. Every element is designed with great care to obtain our goal: create a timeless, unique and characteristic sailing yacht.

#### **INTERIOR**

For the individualistic sailor who rejects conformity and has a desire for maximum freedom. The interior can be 100% personalized, like no other. Start exploring and begin the process of creating your ideal sailing yacht with us. The Hutting 52 will be beyond your expectation.