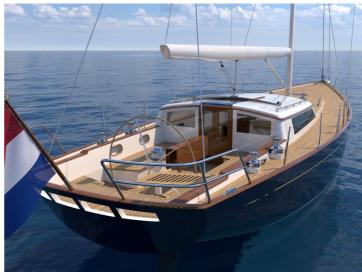

#### **EXTERIOR**

The characteristics of the ever-popular Hutting yachts, combined with the famous elegance of Hoek Design architects. The new ideal cruiser, created with eye for aesthetics.

Sailing under heel, the extended waterline length will give extra performance. In light winds the yacht will benefit from a small wetted surface and the retractable bowsprit to carry an optional Code 0 or Gennaker. A high aspect jib combined with a large mainsail with an easy reef system to reduce sail area, makes the Hutting 52 an ideal shorthanded sailing yacht.

Due to the aft overhang, a spacious and safe cockpit could be designed, a detail not often seen on yachts this size. To offer maximum comfort we created an aerodynamic pilothouse that nicely blends into the deck. Every element is designed with great care to obtain our goal: create a timeless, unique and characteristic sailing yacht.