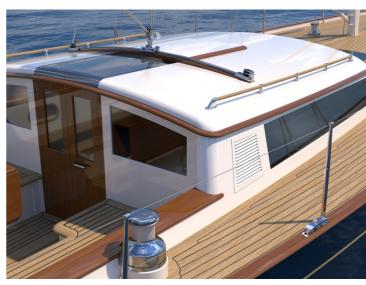

Due to the aft overhang, a spacious and safe cockpit could be designed, a detail not often seen on yachts this size. To offer maximum comfort we created an aerodynamic pilothouse that nicely blends into the deck. Every element is designed with great care to obtain our goal: create a timeless, unique and characteristic sailing yacht.